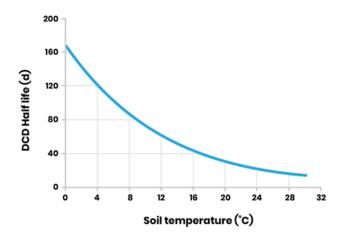

Trials indicate that the half life efficacy of DCD is:

- 14 days at 28°C
- 30 days at 20°C
- >12 weeks at 10°C