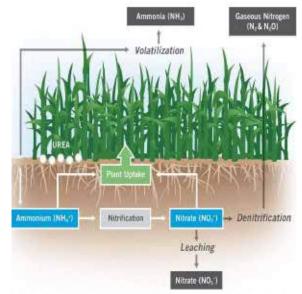

#### How Umaxx Works

Umaxx Stabilised Nitrogen technology is a dual inhibitor, urea-based product containing both urease and nitrification inhibitors to minimise nitrogen losses. Umaxx provides protection against all three forms of nitrogen loss - leaching, denitrification and volatilisation. This allows time for nitrogen to move into the root zone and stay there longer. As a result, there is an immediate green-up, followed by a sustained turfgrass response for up to 12 weeks.