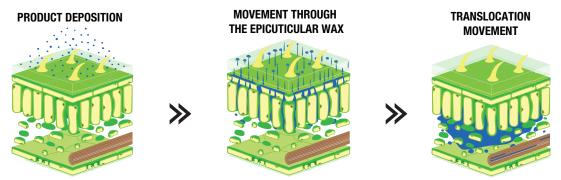

# Trans Phloem

TransPhloem technology is the ability of ORO-TURF foliar adjuvant to accelerate movement of pesticide active ingredients and nutrients into a plant's phloem for translocation throughout the plant.

Once absorbed into the plant, TransPhloem technology helps translocate a higher concentration of systemic pesticides or nutrients throughout the plant for enhanced performance compared to other adjuvants. TransPhloem technology ensures better efficacy from your spray applications whether it is faster, more complete control from pesticides or improved plant vigor from foliar nutrients.