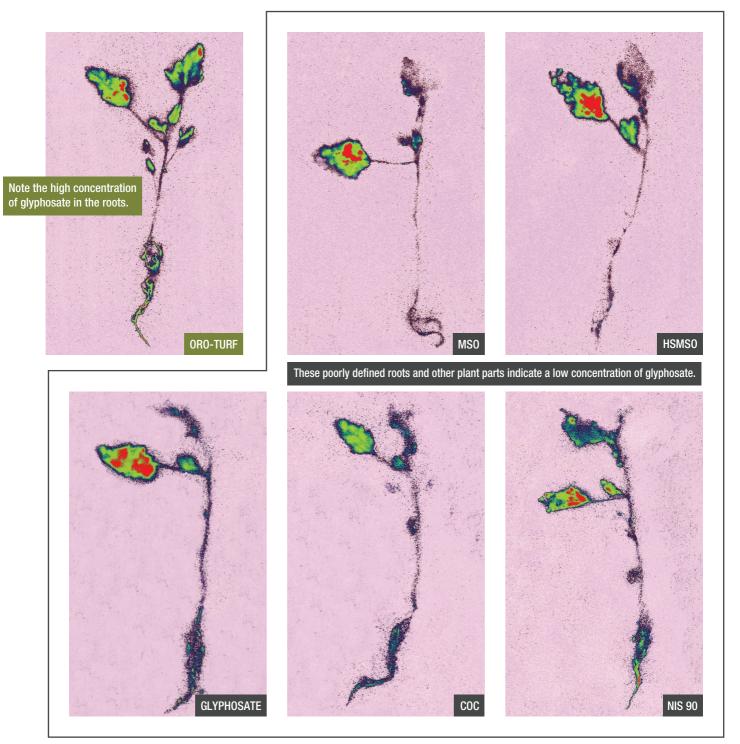

**GLYPHOSATE HERBICIDE + RADIOACTIVE ISOTOPE ABSORPTION - FAT HEN: 15 MINUTES AFTER APPLICATION** 

### FAT HEN: 12 HR AFTER APPLICATION - RADIOACTIVE ISOTOPE PHOSPHORESCENT IMAGES

For more information visit www.greenwayturfsolutions.com or contact your local Greenway Turf Solutions representative.

Copyright © 2019 | All Rights Reserved. TransPhloem, ORO, OROWET, TransPhloem and Oro Agri are the proprietary trademarks of Oro Agri, Inc. - Always read and follow label directions.